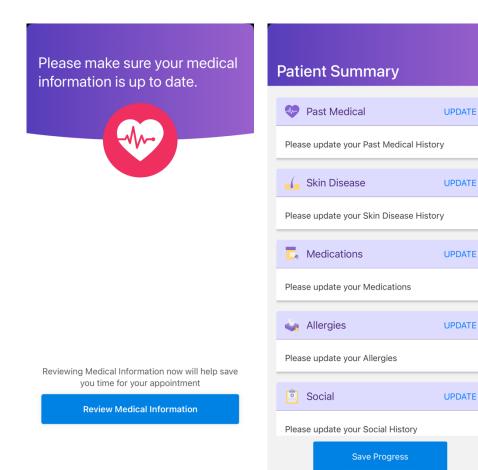

#### Learn more

4. Follow the check-in prompts to complete the requested information, and you are all set for your appointment!