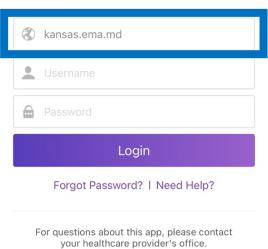

## 3. CLICK ON PROVIDED CHECK-IN LINK

When you receive your online check-in notification email or text message, you may click on the provided link to access the app from your smartphone. You may also open the application and log-in. Follow the prompts to complete your check-in process. You may be asked to input the practice URL. The practice URL is **kansas.ema.md.** 

Figure 2: Email example

The link will open the previously-installed APPatient app. The practice URL is usually prefilled in the textbox (see below). If it is not, you will need to type in our practice URL manually: **kansas.ema.md**, followed by your username and password.