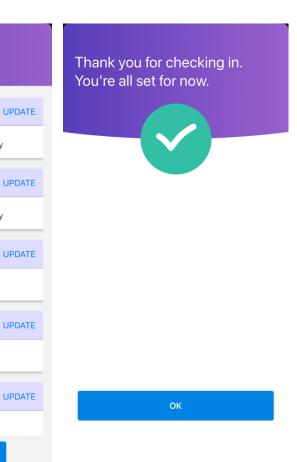

#### Learn more

4. Follow the check-in prompts to complete the requested information, and you are all set for your appointment!